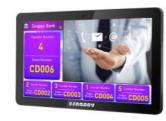

#### **Queue Management Solution**

**MARVEL** has a very professional SNAPPY Queue Management System that helps to reduce the customer waiting time and improves service accessibility. We provide a fast and reliable system that can manage queues effectively. Both Wired Queuing System and Wireless Queuing System are made available as a part of our service. Our areas of service include all across Middle-East and Europe.

#### Why Marvel and SNAPPY?

Marvel has long been recognized for providing cutting-edge technological solutions, while SNAPPY specializes in enhancing customer engagement through innovative tools. Together, they offer a powerful queue management solution that benefits both businesses and customers alike.