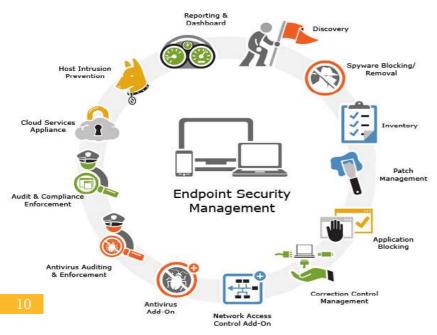

#### **Endpoint Protection Solution**

#### Protect Against Malware, Ransomware, and Data Breaches with Endpoint Protection

Incident Response is the process of detecting, investigating, and responding to cyber attacks to minimize damage and regain control of your systems.

At MARVEL Bahrain, we specialize in helping businesses detect breaches, understand how they occurred, and take swift action to prevent further damage. Our experts are ready to gather evidence, assess the origins of the attack, and guide your team through every step of recovery.