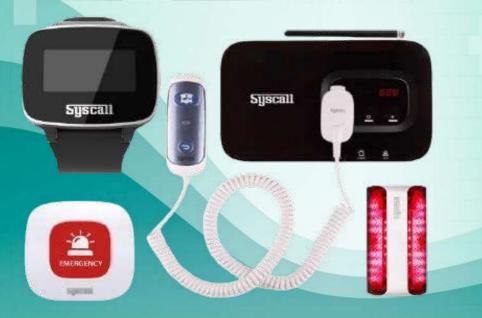

#### Wireless Nurse Calling System

NTTWORKS has worked relentlessly to develop the perfect, reliable Wireless on site messaging systems, as the leader of the industry in Korea since 1996. NTTWORKS' Syscall brand products are recognized for their excellent technology and competitiveness in various business and service areas. We create the best systems for today's service industry requiring speedy communication.

#### Solutions

- FOOD COURT SOFTWARE SOLUTION
- SYSCALL WIRELESS RESTAURANT SOLUTION
- WIRELESS THEATER PAGING SYSTEM
- WIRELESS SCHOOL NOTIFICATION SYSTEM
- WIRELESS CALLING FOR SELF-SERVICE SYSTEM
- WIRELESS HOTEL PAGING SYSTEM
- WIRELESS BOWLING CENTER SYSTEM
- WIRELESS HOME CARE SYSTEM
- WIRELESS MEDICAL ASSISTANCE SYSTEM
- WIRELESS YACHT CALLING SYSTEM
- WIRELESS DISABLED ASSISTANCE SYSTEM
- WIRELESS PAGER FOR POS/ KIOSK SYSTEM
- WIRELESS TIMER GUEST PAGING SYSTEM
- WIRELESS RETAIL STORE PAGING SYSTEM
- WIRELESS ELDERLY CARE SYSTEM
- WIRELESS SERVER PAGING SYSTEM

Marvel is proud to be recognized as a Gold Partner of SYSCALL, a global leader in wireless communication and calling systems. This prestigious partnership reflects Marvel's commitment to delivering high-quality, innovative, and reliable solutions across various industries, including hospitality, healthcare, retail, and industrial sectors.